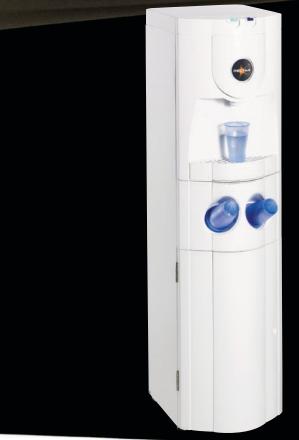

## ...take a peek into your future office

 reliable and easy to service - the DELTA4 has no pcbs or solenoids and the taps are manual push button taps

 exceptional styling through British Design

• polar white exterior will look good in your office

• integrated dual cup dispenser

• generous dispensing area for bottles

• HygieneGuard protects the dispensing point

drip tray drain to waste ready

• customisable logo panel

 optional SIP self sanitising technology with energy saving feature