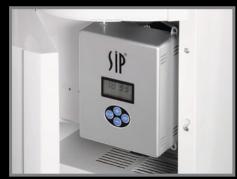

-

DELTA4 SIP: Space for optional SIP automatic overnight sanitisation to provide "Hospital type Hygiene" and offers overnight Sleep Mode to save on electricity & lower the carbon footprint.

| DESCRIPTION                         | DIMENSIONS<br>H × W × D mm | WEIGHT<br>Kg |
|-------------------------------------|----------------------------|--------------|
| Floor standing cook & cold          | 1152 × 299 × 381           | 18.6         |
| Table top cook & cold               | 475 × 299 × 411            | 13.5         |
| POU to Bottle cooler conversion kit |                            |              |