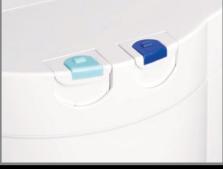

## **SPECIFICATION & FEATURES**

DELTA4 Cold Buttons: Manual dispensing buttons – modern in design, no electronics, and removed from the dispensing area to avoid hand to tap contamination.

DELTA4 Logo: Customisable logo panel