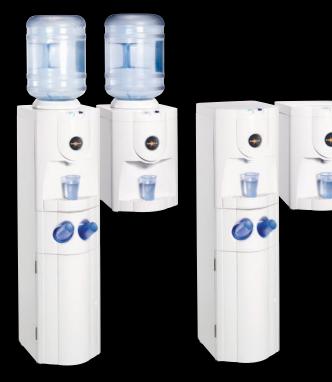

## DELTA4 in polar white...

1.4

## ...take a peek into your future office

 reliable and easy to service - the DELTA4 has no pcbs or solenoids and the taps are manual push button taps

 exceptional styling through British Design

• polar white exterior will look good in your office

-

DELTA4 SIP: Space for optional SIP automatic overnight sanitisation to provide "Hospital type Hygiene" and offers overnight Sleep Mode to save on electricity & lower the carbon footprint.

| DESCRIPTION                         | DIMENSIONS<br>H × W × D mm | WEIGHT<br>Kg |
|-------------------------------------|----------------------------|--------------|
| Floor standing cook & cold          | 1152 × 299 × 381           | 18.6         |
| Table top cook & cold               | 475 × 299 × 411            | 13.5         |
| POU to Bottle cooler conversion kit |                            |              |