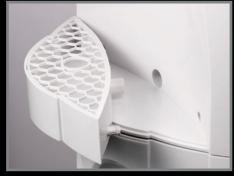

-

DELTA4 SIP: Space for optional SIP automatic overnight sanitisation to provide "Hospital type Hygiene" and offers overnight Sleep Mode to save on electricity & lower the carbon footprint.

| DESCRIPTION                         | DIMENSIONS<br>H × W × D mm | WEIGHT<br>Kg |
|-------------------------------------|----------------------------|--------------|
| Floor standing cook & cold          | 1152 × 299 × 381           | 18.6         |
| Table top cook & cold               | 475 × 299 × 411            | 13.5         |
| POU to Bottle cooler conversion kit |                            |              |