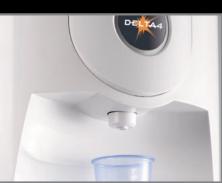

## **SPECIFICATION & FEATURES**

DELTA4 Cold Buttons: Manual dispensing buttons – modern in design, no electronics, and removed from the dispensing area to avoid hand to tap contamination.

DELTA4 Logo: Customisable logo panel

• integrated dual cup dispenser

• generous dispensing area for bottles

• HygieneGuard protects the dispensing point

drip tray drain to waste ready

• customisable logo panel

 optional SIP self sanitising technology with energy saving feature