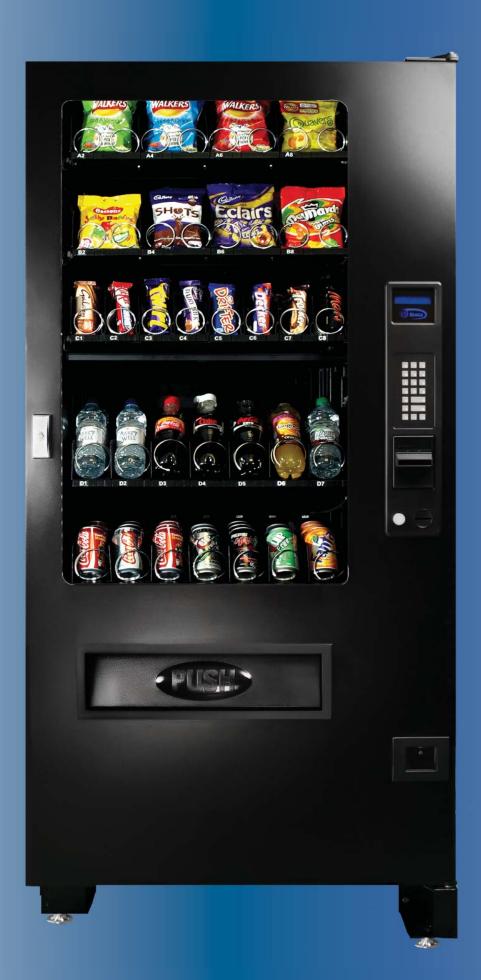

The Premium Collection

SP430D 4-Wide Dual Zone

# SP430D 4-Wide Dual Zone

### **Dual Zone Snack & Drink**

Height: 184 cm Width: 89 cm Depth: 93 cm Weight: 327 kg Electrical: 220 VAC Selections: Maximum: 40

Standard\*: 30

Standard Capacity\*: 311

Crisp: 88

Confectionery: 139

Drinks: 84

**Pricing:** Easy-Change Scroll Pricing

**Options:** Custom coil configurations available

**Audit Interface: DEX** 

Vending Protocol: MDB

**Lighting:** Energy efficient LED lighting system standard

Customer