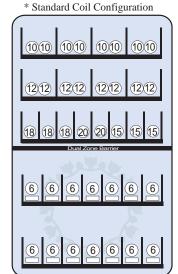

### **Dual Zone Snack & Drink**

Height: 184 cm Width: 89 cm Depth: 93 cm Weight: 327 kg Electrical: 220 VAC Selections: Maximum: 40

Standard\*: 30

Standard Capacity\*: 311

Crisp: 88

Confectionery: 139

Drinks: 84

**Pricing:** Easy-Change Scroll Pricing

**Options:** Custom coil configurations available

**Audit Interface: DEX** 

Vending Protocol: MDB

**Lighting:** Energy efficient LED lighting system standard

Customer