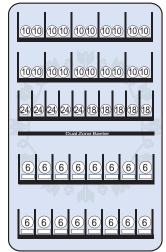

### **Dual Zone** Snack & Drink

Height: 184 cm Width: 99 cm Depth: 93 cm Weight: 366 kg Electrical: 220 VAC Selections: Maximum: 60

Standard\*: 36

Standard

Capacity\*: 406

Crisp: 100 Confectionery: 210

Drinks: 96

**Pricing:** Easy-Change Scroll Pricing

**Options:** Custom coil configurations available

Audit Interface: DEX

Vending Protocol: MDB

**Lighting:** Energy efficient LED lighting system standard

Customer

Display: 20 character, 2-line programmable

Specifications are subject to change without notice

\* Standard Coil Configuration