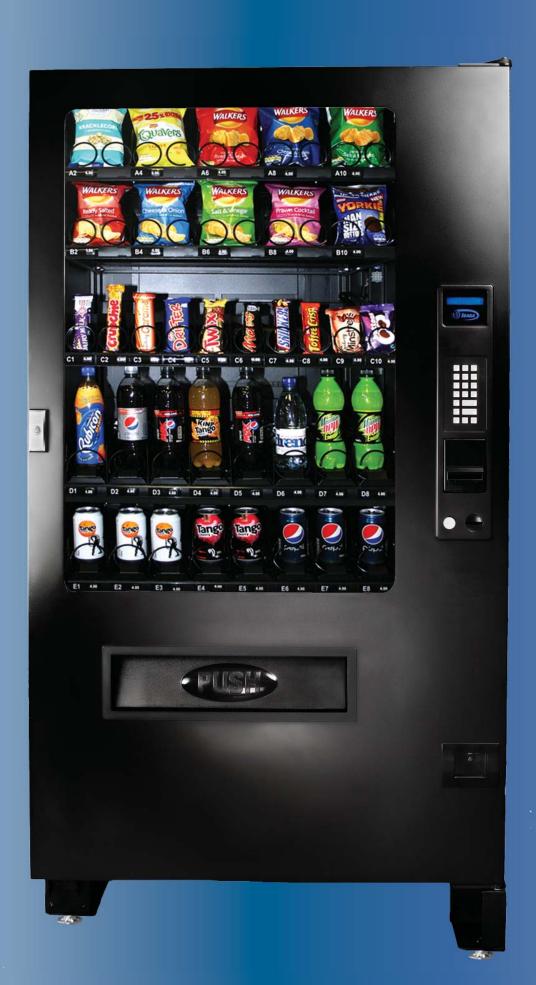

The Premium Collection

SP536D 5-Wide Dual Zone

# SP536D 5-Wide Dual Zone

#### So brilliant, so efficient - LED lighting is standard in The Premium Collection. Highlight your product to it's best advantage and sell up to 12% more.

**High Definition Vending** 

Save time and money - LED lighting lasts up to 50,000 hours for less waste, less trips to location and less power consumption.

### **Dual Zone** Snack & Drink

Height: 184 cm Width: 99 cm Depth: 93 cm Weight: 366 kg Electrical: 220 VAC Selections: Maximum: 60

Standard\*: 36

Standard

Capacity\*: 406

Crisp: 100 Confectionery: 210

Drinks: 96

**Pricing:** Easy-Change Scroll Pricing

**Options:** Custom coil configurations available

Audit Interface: DEX

Vending Protocol: MDB

**Lighting:** Energy efficient LED lighting system standard

Customer

Display: 20 character, 2-line programmable